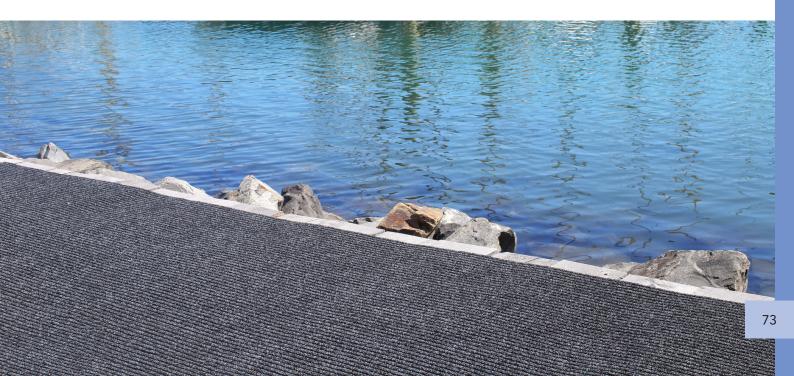

## **NORDIC MARINE CARPET**

Nordic Marine Carpet is a dual rib polypropylene carpet. Designed for hard wearing high traffic areas. Nordic Marine Carpet is manufactured to withstand the harshest conditions. Reccomended glue or screw down.

## **FEATURES**

- Ideal for decks, ramps, boats, entrance ways, walkways, kindergartons
- **UV** Stabilised
- Can be cut to custom lengths
- Dual rib polypropylene surface
- Resin backing

Indoor/outdoor use