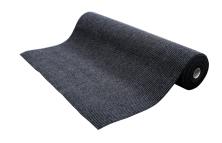

## **NORDIC MARINE CARPET**

Nordic Marine Carpet is a dual rib polypropylene carpet. Designed for hard wearing high traffic areas. Nordic Marine Carpet is manufactured to withstand the harshest conditions. Reccomended glue or screw down.

## **FEATURES**

- Ideal for decks, ramps, boats, entrance ways, walkways, kindergartons
- **UV** Stabilised
- Can be cut to custom lengths
- Dual rib polypropylene surface
- Resin backing

Indoor/outdoor use

| YARN          | PILE WEIGHT | TOTAL WEIGHT | UV STABILISED | BACKING  |
|---------------|-------------|--------------|---------------|----------|
| Polypropylene | 900g/m2     | 1150g/m2     | Yes           | LF Resin |